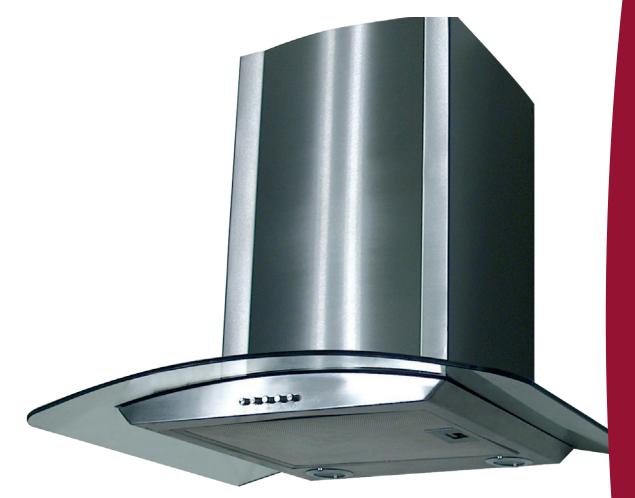

## Stylish cooker hood in brushed stainless steel and glass

- For wall mounting witdh 60 cm.
- Air flow: Max. 660 m<sup>3</sup>
- Speed: 3
- Light source: 2 x 10 W. halogen
- Aluminium filter washable
- Optional recirculation by use of active carbon filter. Can be ordered seperatly

#### product specifications:

| art. no.:               | 258-014                       |
|-------------------------|-------------------------------|
| color:                  | glass/brushed stainless steel |
| power:                  | 190 watt                      |
| voltage:                | 230 V                         |
| product meas. (HxWxD):  | cm                            |
| capacity:               | 660 m3/hr.                    |
| gift box meas. (HxWxD): | 61,5 x 43 x 51 cm             |
| netto weight:           | 16 kg                         |
| gross weight:           | 20 kg                         |